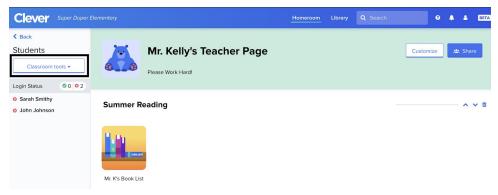

- 1. Go to the <a href="http://www.clever.com/in/nyc">http://www.clever.com/in/nyc</a> and log in using your Employee ID number.
- 2. Click on your Teacher Page under "Pages" on the landing page:

3. Click the "Classroom tools" button on the left side of the screen: