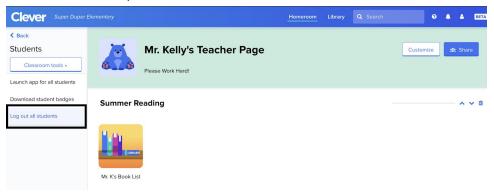

## **Clever** + Amplify

## How to Log Your Class Out of a Session when using Shared Devices

When is this tool useful? If you are using shared devices, or if your students often forget to log out before moving on to their next activity, this tool allows you to log your entire class out of Clever at once. This will prevent students from logging in to the wrong account.

- 1. Go to the <a href="http://www.clever.com/in/nyc">http://www.clever.com/in/nyc</a> and log in using your Employee ID number.
- 2. Click on your Teacher Page under "Pages" on the landing page:



3. Click the "Classroom tools" button on the left side of the screen:



4. Select the "Log out all students" option: