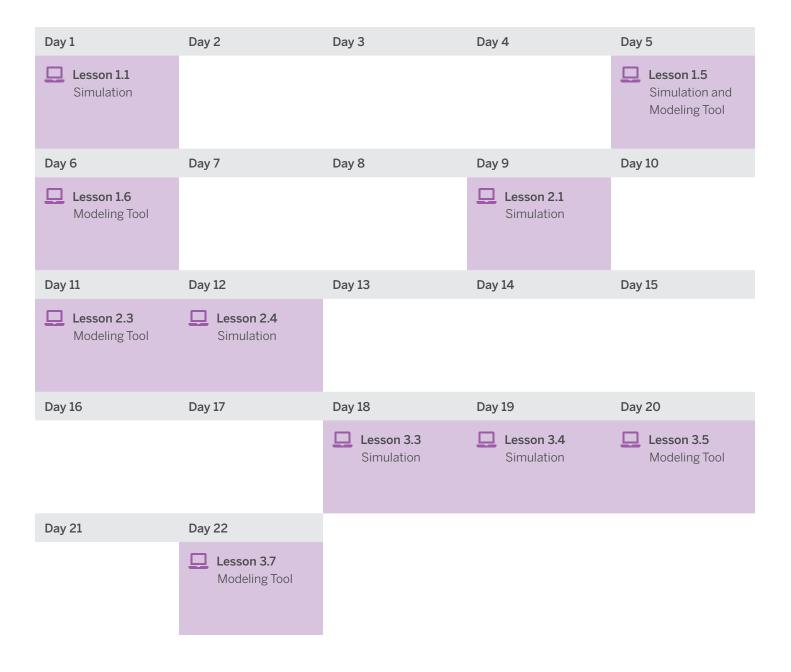

ol | Lesson 3.3<br>Modeling Tool |        |
| Day 16                                        | Day 17                                        | Day 18                                        | Day 19                      | Day 20 |
| Lesson 4.1<br>Simulation                      | Lesson 4.2<br>Simulation and<br>Modeling Tool |                                               |                             |        |
| Day 21                                        | Day 22                                        | Day 23                                        | Day 24                      | Day 25 |
|                                               |                                               | Lesson 5.3<br>Modeling Tool                   |                             |        |

### Grade 5