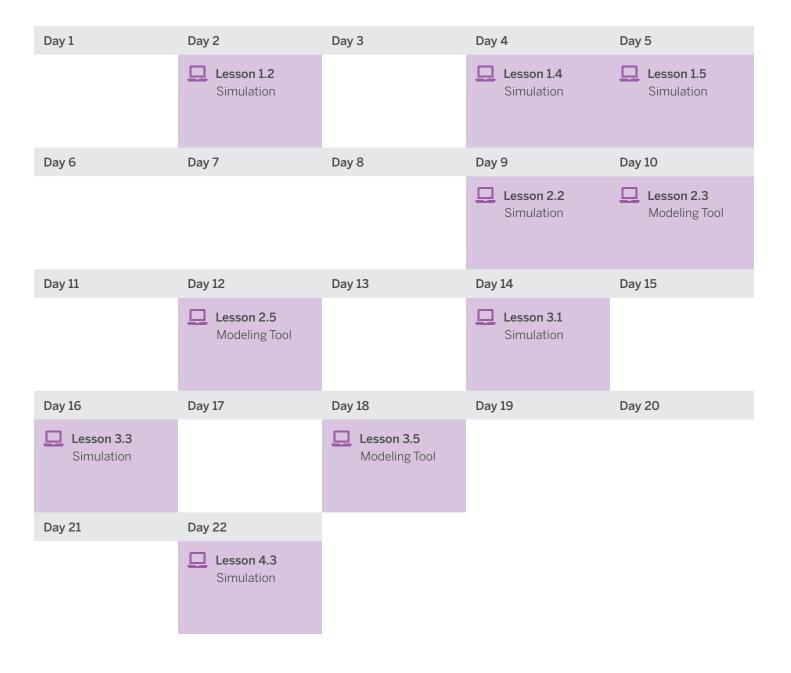

### Grade 5





### Grade 5



| Day 1                       | Day 2                    | Day 3                    | Day 4                       | Day 5                    |
|-----------------------------|--------------------------|--------------------------|-----------------------------|--------------------------|
|                             |                          | Lesson 1.3<br>Simulation |                             |                          |
| Day 6                       | Day 7                    | Day 8                    | Day 9                       | Day 10                   |
| Lesson 1.6<br>Modeling Tool |                          |                          |                             |                          |
| Day 11                      | Day 12                   | Day 13