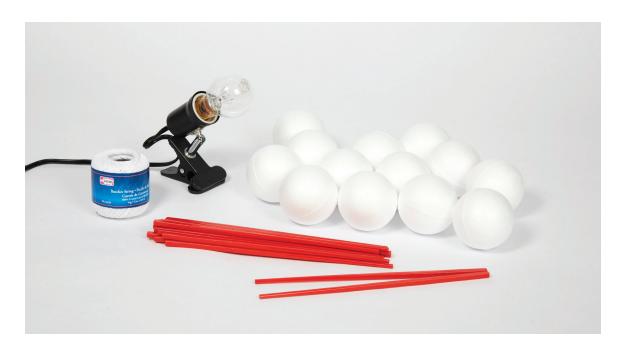

# Earth, Moon, and Sun | Grade 8

Materials in this unit are packaged in 1 box.

| Quantity | Description                               |
|----------|-------------------------------------------|
| 40       | isosceles triangles cut from transparency |
| 1        | lightbulb, 60 watt                        |
| 41       | spheres, foam                             |
| 41       | chopsticks                                |
| 1        | clamp lamp                                |
|          |                                           |

| Quantity | Description                               |
|----------|-------------------------------------------|
| 10       | Moon Phases paper model templates         |
| 2        | Key Concepts and Vocabulary cards headers |
| 4        | Chapter Questions cards                   |
| 12       | Key Concepts cards                        |
| 1        | Unit Question card                        |
| 9        | Vocabulary cards                          |
|          |                                           |