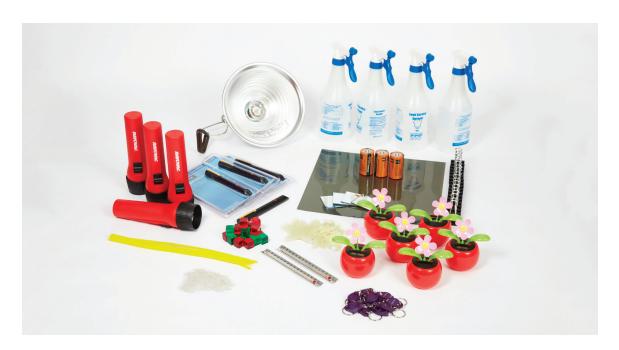

# **Light Waves** | Grade 8

Materials in this unit are packaged in 1 box.

| Hallus-oil illaterials |                                         |
|------------------------|-----------------------------------------|
| Quantity               | Description                             |
| 20                     | cubes, red and green (10 of each color) |
| 1                      | liquid crystal paper, sheet             |
| 10                     | flashlights, UV (LED bulb)              |
| 1                      | transparency paper, sheet               |
| 10                     | flashlights, incandescent               |
| 20                     | stars, glow-in-the-dark                 |
| 80                     | beads, color-changing                   |
| 1                      | lightbulb, 60 watt                      |
| 10                     | toys, solar-powered                     |
| 10                     | bottles, spray                          |
| 10                     | laser pointers                          |
| 5                      | pipe cleaners                           |
| 20                     | binder clips                            |
| 2                      | thermometers                            |
| 1                      | clamp lamp                              |
| 10                     | mirrors                                 |
|                        |                                         |

| Quantity | Description                               |
|----------|-------------------------------------------|
| 2        | Key Concepts and Vocabulary cards headers |
| 4        | Chapter Questions cards                   |
| 1        | Unit Question card                        |
| 12       | Key Concepts cards                        |
| 10       | Vocabulary cards                          |
|          |                                           |