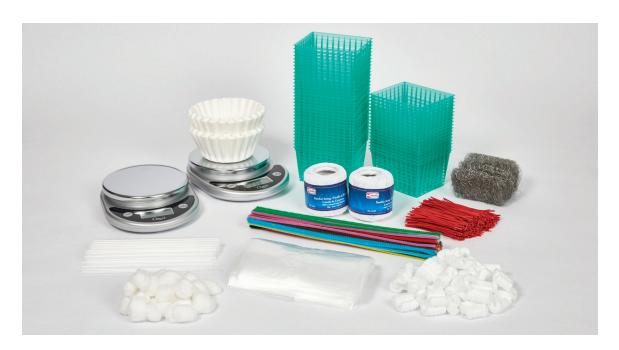

# Force and Motion: Engineering Internship | Grade 8

Materials in this unit are packaged in 1 box.

| Quantity | Description                 |
|----------|-----------------------------|
| 50       | deli container, rectangular |
| 100      | straws, plastic, unwrapped  |
| 15       | baggies, plastic with zip   |
| 2        | string (200 ft/set)         |
| 25       | steel wool pads             |
| 2        | scales, digital             |
| 100      | coffee filters              |
| 100      | pipe cleaners               |
| 40       | foam peanuts                |
| 500      | cotton balls                |
| 500      | twist ties                  |

| Quantity | Description                   |
|----------|-------------------------------|
| 20       | Outlines to Paragraphs sheets |