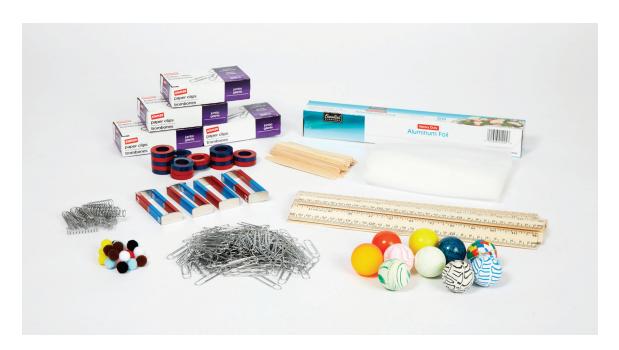

## Hands-on materials

| Quantity | Description               |
|----------|---------------------------|
| 30       | baggies, plastic with zip |
| 20       | wooden craft sticks       |
| 1        | aluminum foil, roll       |
| 20       | compression springs       |
| 20       | strong magnets            |
| 20       | weak magnets              |
| 10       | rubber balls              |
| 20       | magnet bars               |
| 100      | paper clips               |
| 10       | pom poms                  |
| 20       | rulers                    |

AmplifyScience CALIFORNIA

| Description                               |
|-------------------------------------------|
| Evidence Gradient cards                   |
| Key Concepts and Vocabulary cards headers |
| Chapter Questions cards                   |
| Evidence Criterion card                   |
| Key Concepts cards                        |
| Unit Question card                        |
| Vocabulary cards                          |
|                                           |