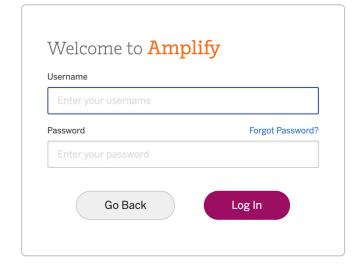

## Reminders:

- Supported devices: iPad 5 or more recent, MacBooks, Windows laptops or desktops, and Chromebooks
- Pro Tip: Bookmark this url in your browser

2. Select Log In with Amplify

3. Enter the shared **username** and **password** in the fields provided.

Shared usernames based on grade:

- Grade K: nycK
- Grade 1: nyc1
- Grade 2: nyc2
- Grade 3: nyc3
- Grade 4: nyc4
- Grade 5: nyc5

Shared password: science1 (New in 20/21)

4. Click Log In