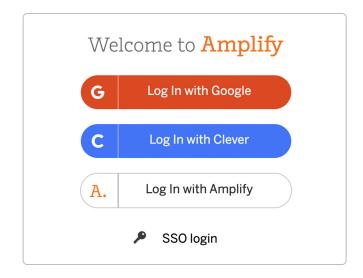

## Reminders:

- Supported devices: iPad 5 or more recent, MacBooks, Windows laptops or desktops, and Chromebooks
- Pro Tip: Bookmark this url in your browser

2. Select Log In with Amplify

3. Enter the shared **username** and **password** in the fields provided.