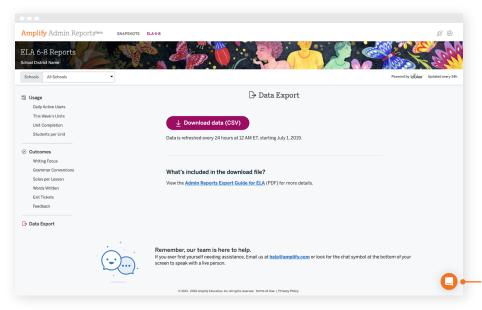

#### **Data Export**

Administrators can download student data for unit assessment submissions by clicking on the Download data (CSV) button. This will download a CSV file that includes detailed student data aggregated over the school year.