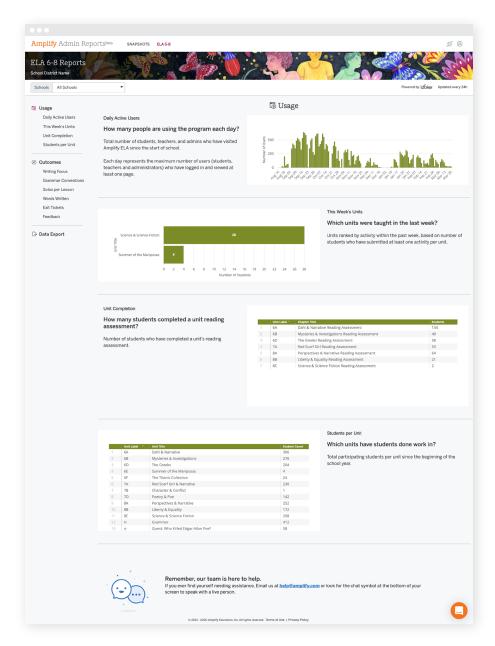

#### Usage

From the **Usage** page, administrators can see usage reports. These provide an overview of student and teacher activity, including:

- Daily active users.
- Units taught in the last week.
- Number of students who have completed a reading assessment, by unit.
- Number of students who have done work in the curriculum, by unit.

Hover over each report for additional details.