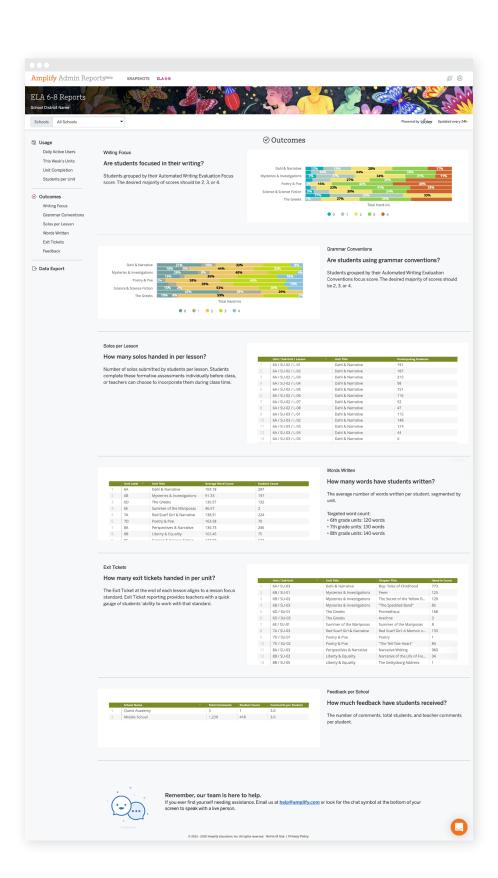

#### **Outcomes**

From the **Outcomes** page, administrators can see growth and progress reports on:

- Writing focus.
- · Grammar conventions.
- Solos handed in per lesson.
- Words written per unit.
- · Exit Tickets handed in (applicable to select editions).
- · Average amount of teacher feedback received per school, or per class.

Hover over each report for more details.