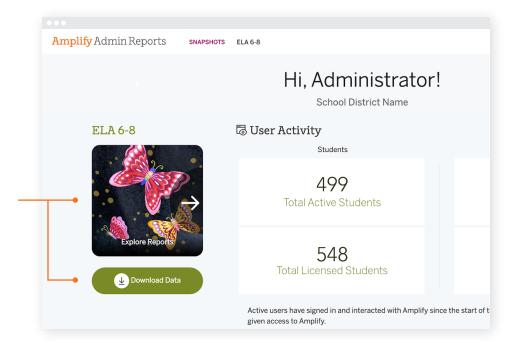

From Snapshots, navigate to: **Explore Reports** or **Download** Data.

By clicking on Explore Reports, administrators can navigate to Usage and Outcomes reports.

If you are a district administrator or a multi-school administrator, use the drop-down menu to filter by a specific school.

#### **Data Export**

Administrators can download student data for unit assessment submissions by clicking on the Download data (CSV) button. This will download a CSV file that includes detailed student data aggregated over the school year.