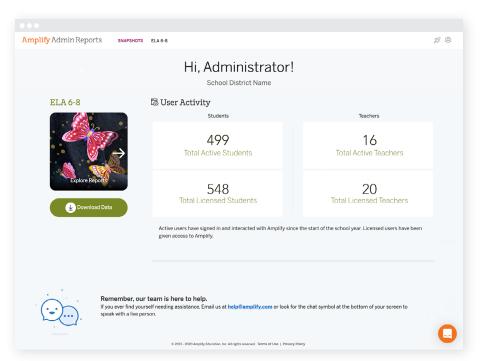

#### How to access

Upon login, administrators will land on the **Snapshots** page:

This gives a quick glance at the number of active students versus total licensed students, and active teachers versus total licensed teachers.

From Snapshots, navigate to: **Explore Reports** or **Download** Data.

By clicking on Explore Reports, administrators can navigate to Usage and Outcomes reports.

If you are a district administrator or a multi-school administrator, use the drop-down menu to filter by a specific school.