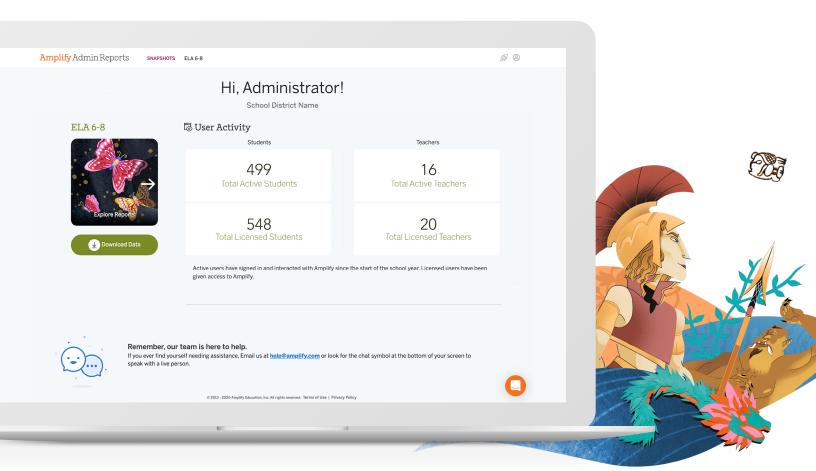

#### How to access

Upon login, administrators will land on the **Snapshots** page:

This gives a quick glance at the number of active students versus total licensed students, and active teachers versus total licensed teachers.

From Snapshots, navigate to: **Explore Reports** or **Download** Data.

By clicking on Explore Reports, administrators can navigate to Usage and Outcomes reports.

If you are a district administrator or a multi-school administrator, use the drop-down menu to filter by a specific school.