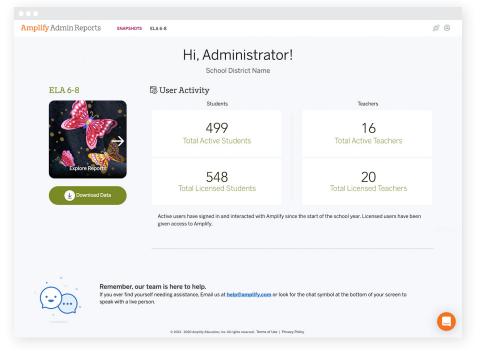

#### How to access

Upon login, administrators will land on the **Snapshots** page:

This gives a quick glance at the number of active students versus total licensed students, and active teachers versus total licensed teachers.