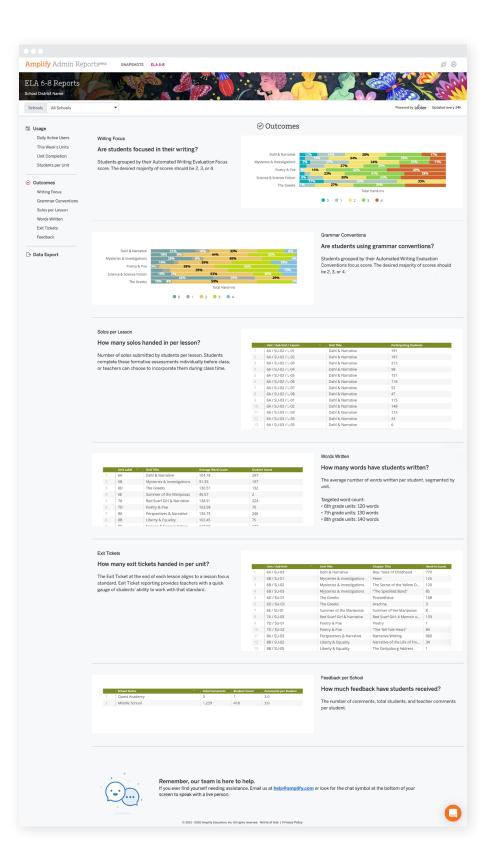

#### Outcomes

From the **Outcomes** page, administrators can see growth and progress reports on:

- Writing focus.
- Grammar conventions.
- Solos handed in per lesson.
- Words written per unit.
- Exit Tickets handed in (applicable to select editions).
- Average amount of teacher feedback received per school, or per class.

Hover over each report for more details.