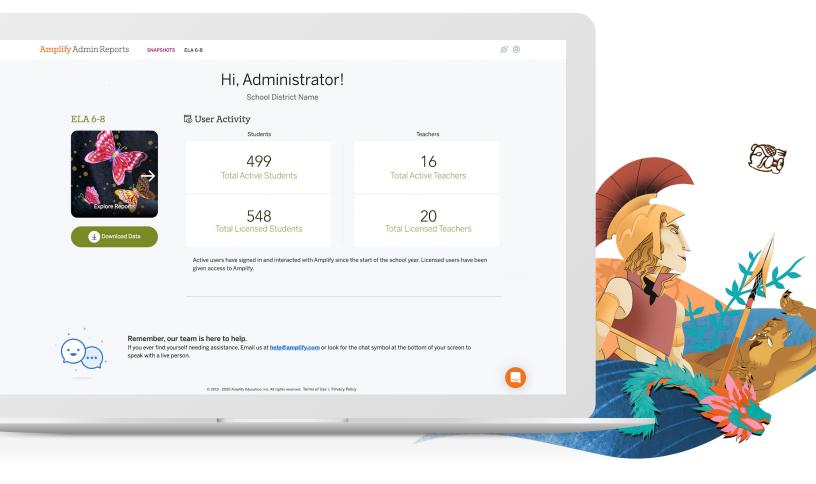

#### How to access

Upon login, administrators will land on the **Snapshots** page:

This gives a quick glance at the number of active students versus total licensed students, and active teachers versus total licensed teachers.