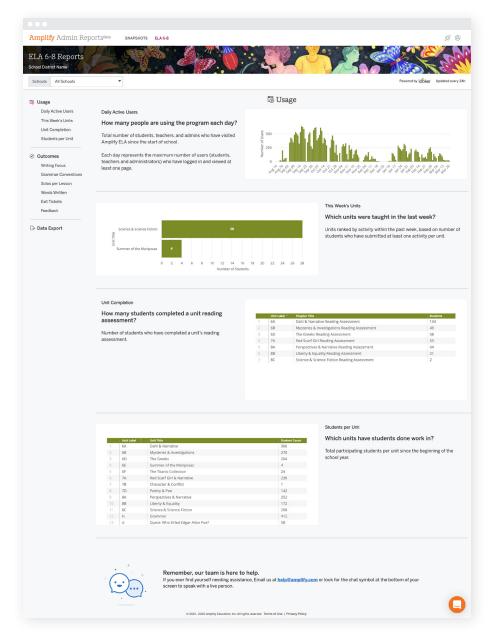

#### Usage

From the **Usage** page, administrators can see usage reports. These provide an overview of student and teacher activity, including:

- Daily active users.
- Units taught in the last week.
- Number of students who have completed a reading assessment, by unit.
- Number of students who have done work in the curriculum, by unit.

Hover over each report for additional details.