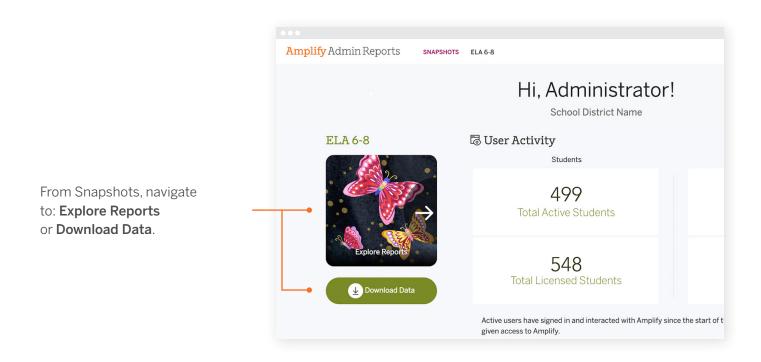

#### ADMINISTRATOR REPORTS | HOW TO ACCESS

By clicking on **Explore Reports**, administrators can navigate to **Usage** and **Outcomes** reports.

If you are a district administrator or a multi-school administrator, use the drop-down menu to filter by a specific school.