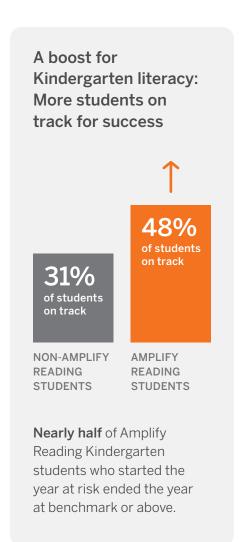

Students who used Amplify Reading were 35.5% more likely than non-Amplify Reading students to meet or exceed benchmark by the end of the year.

Even in inconsistent times, Amplify Reading consistently drives student growth.

Insight: Amplify Reading students were 35.5% more likely to move from below benchmark to on track.

Students who moved from below benchmark to meeting or exceeding benchmark during the 2020-21 school year