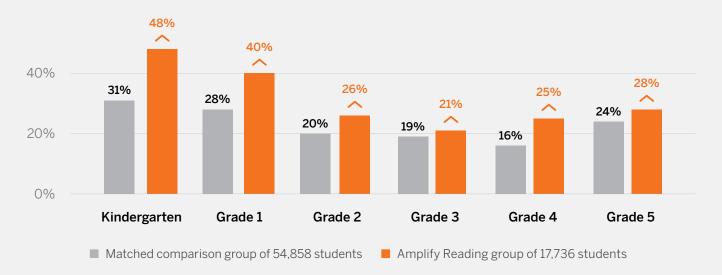

Insight: Amplify Reading students were 35.5% more likely to move from below benchmark to on track.

Students who moved from below benchmark to meeting or exceeding benchmark during the 2020-21 school year

Across all grades, Amplify Reading students made greater growth in DIBELS 8th Edition, with particularly notable results for students starting below benchmark.

Amplify Reading is a digital personalized learning program built on the Science of Reading and proven to accelerate growth. Learn more at amplify.com/reading.