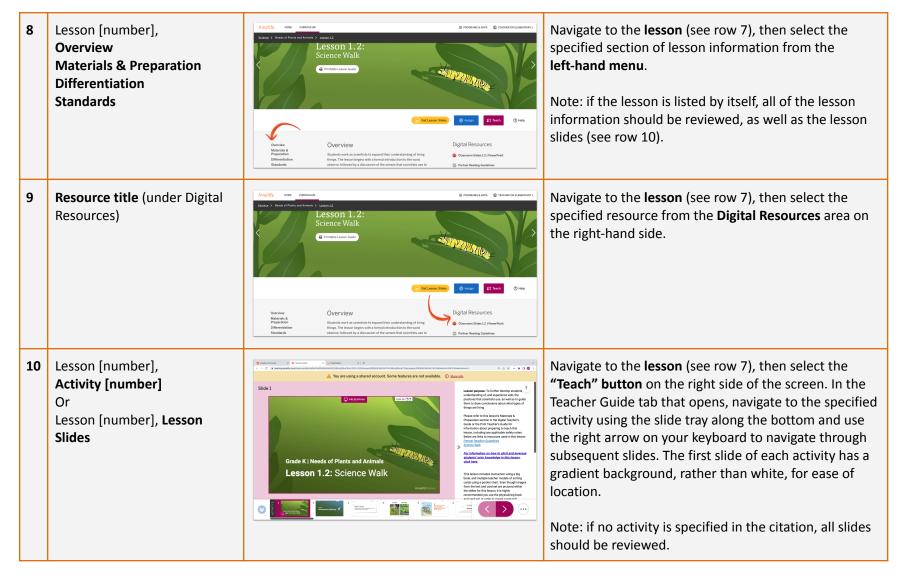

State       > Theorem Concentration       © Theorem Concentration         State       > Theorem Concentration       > Theorem Concentration         State       > Theorem Concentration       > Theorem Concentration       > Theorem Concentration         State       > Theorem Concentration       > Theorem Concentration       > Theorem Concentration       > Theorem Concentration         State       > Theorem Concentration         State       > Theorem Concentration       > Theorem Concentration | Navigate to the respective unit's Unit Overview page<br>(see row 2), then select the <b>Chapters</b> section from the<br>left-hand menu. Scroll within the Chapters section to<br>find the lesson listed in the citation, then select it to<br>open the lesson.                                          |