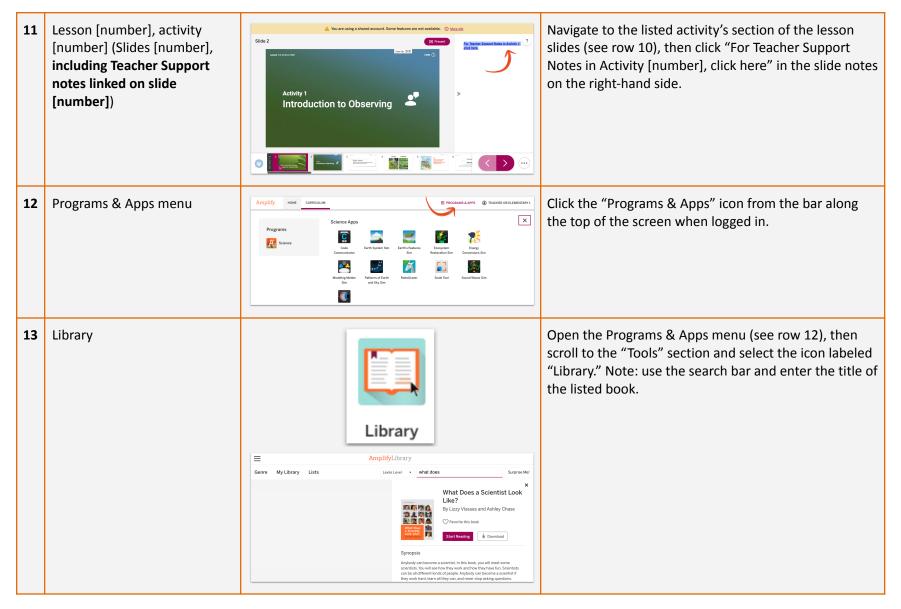

State       > Theorem Concentration       © Theorem Concentration         State       > Theorem Concentration       > Theorem Concentration         State       > Theorem Concentration       > Theorem Concentration       > Theorem Concentration         State       > Theorem Concentration       > Theorem Concentration       > Theorem Concentration       > Theorem Concentration         State       > Theorem Concentration         State       > Theorem Concentration       > Theorem Concentration | Navigate to the respective unit's Unit Overview page<br>(see row 2), then select the <b>Chapters</b> section from the<br>left-hand menu. Scroll within the Chapters section to<br>find the lesson listed in the citation, then select it to<br>open the lesson.                                          |