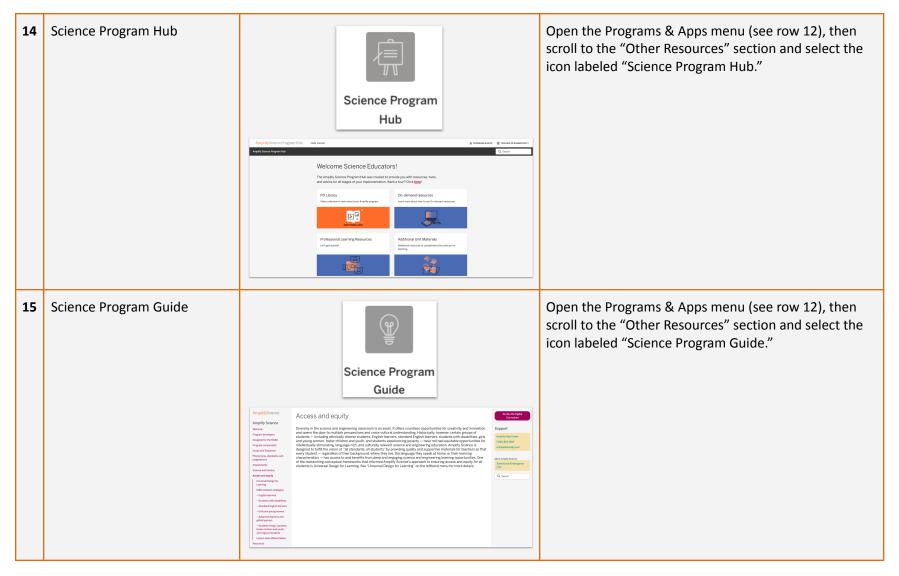

ate       > Theorem Concentration       © Theorem Concentration         State       > Theorem Concentration       > Theorem Concentration         State       > Theorem Concentration       > Theorem Concentration       > Theorem Concentration         State       > Theorem Concentration       > Theorem Concentration       > Theorem Concentration       > Theorem Concentration         State       > Theorem Concentration         State       > Theorem Concentration       > Theorem Concentration | Navigate to the respective unit's Unit Overview page<br>(see row 2), then select the <b>Chapters</b> section from the<br>left-hand menu. Scroll within the Chapters section to<br>find the lesson listed in the citation, then select it to<br>open the lesson.                                          |