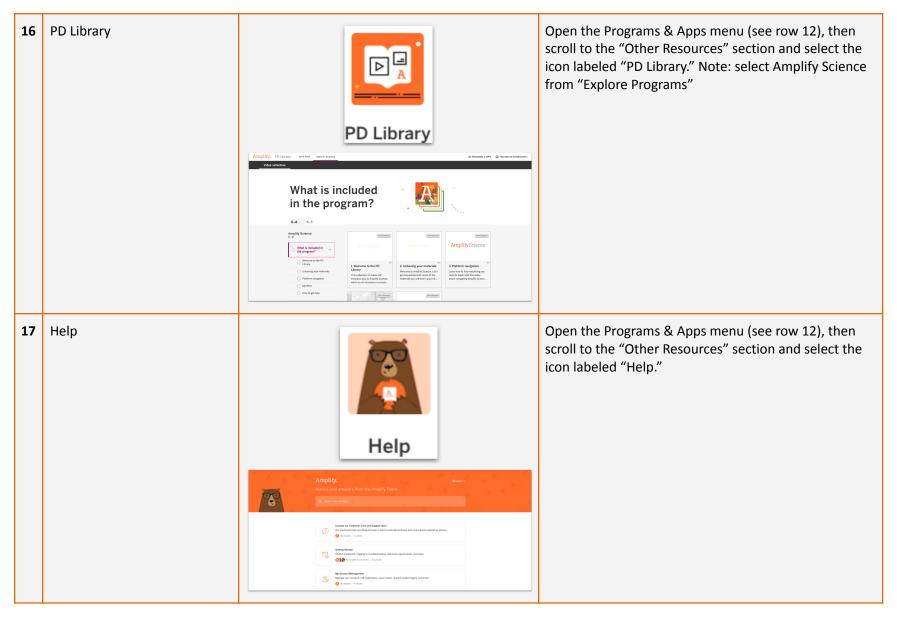

e       > Theorem Concentration       © Theorem Concentration         State       > Theorem Concentration       > Theorem Concentration         State       > Theorem Concentration       > Theorem Concentration       > Theorem Concentration         State       > Theorem Concentration       > Theorem Concentration       > Theorem Concentration       > Theorem Concentration         State       > Theorem Concentration         State       > Theorem Concentration       > Theorem Concentration | Navigate to the respective unit's Unit Overview page<br>(see row 2), then select the <b>Chapters</b> section from the<br>left-hand menu. Scroll within the Chapters section to<br>find the lesson listed in the citation, then select it to<br>open the lesson.                                          |